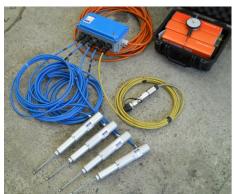

Displacement transducers

**Data logger** 

#### Multichannel datalogger, 15 bit

#### **Electrical displacement transducers**

Linear potentiometer type

Range 0-100 mm

Accuracy ± 0.3% F.S.

## **Dial gauges**

Range 0-50 mm

Accuracy ± 0.2% F.S.