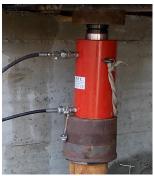

Pile load tests are generally performed on test piles ("loaddeformation test") or works piles ("proof test") to determine the performance and evaluate the capacities of foundations.

# **PILE LOAD TESTS**



**I&C Italia** can provide vertical or horizontal loading tests, compression and tension load tests for different type of foundations:

- large diameter piles
- micropiles
- instrumented piles



### Our services are:

- ⇒ piles instrumentation (supply and installation of vibrating wire strain gauges, tell tales, borehole rod extensometers, pressure cells...)
- ⇒ technical assistance for reaction system installation
- ⇒ installation of measuring apparatus and load application system
- $\Rightarrow$  data acquisition and report preparation



Displacement transducers







**Data logger** 

#### Multichannel datalogger, 15 bit

# Hydraulic cylinders F.P.T

Capacity up to 1100 ton

Stroke 250 mm

## **Hydraulic pump**

Manual/Electric

Max. pressure 700 MPa

#### **Pressure transducers**

Range 0-600 bar

Accuracy ± 0.5% F.S.

#### **Electrical displacement transducers**

Linear potentiometer type

Range 0-100 mm

Accuracy ± 0.3% F.S.

## **Dial gauges**

Range 0-50 mm

Accuracy ± 0.2% F.S.

# **DATA PROCESSING**

Data can be simultaneously displayed during the test: load and individual displacement in real time, average settlement, etc. Afterwards a technical report of results including data tables and graphs is produced.



Data acquisition system



Real-time graphs



Applied load and settlement versus time

# Ingegneria & Controlli Italia S.r.l.

S