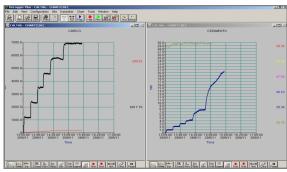

# **DATA PROCESSING**

Data can be simultaneously displayed during the test: load and individual displacement in real time, average settlement, etc. Afterwards a technical report of results including data tables and graphs is produced.

Data acquisition system

Real-time graphs

Applied load and settlement versus time