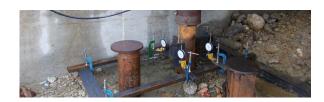

## **Hydraulic pump**

Manual/Electric

Max. pressure 700 MPa

#### **Pressure transducers**

Range 0-600 bar

Accuracy ± 0.5% F.S.