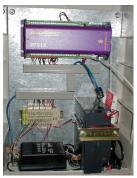

# **DATA PROCESSING**

Data can be simultaneously displayed during the test: load and individual displacement in real time, average settlement, etc. Afterwards a technical report of results including data tables and graphs is produced.

Data acquisition system

Real-time graphs

Applied load and settlement versus time