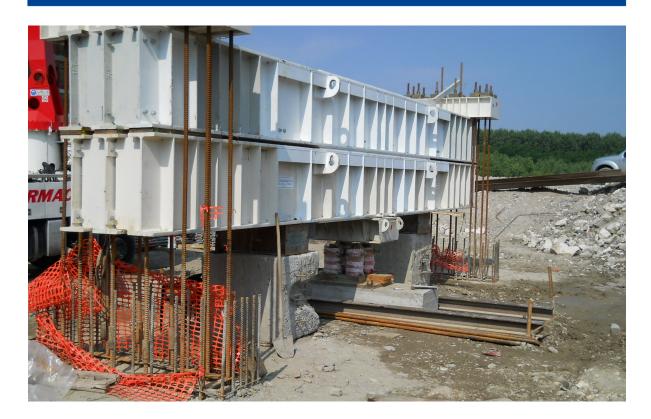

Pile load tests are generally performed on test piles ("loaddeformation test") or works piles ("proof test") to determine the performance and evaluate the capacities of foundations.

# **PILE LOAD TESTS**

**I&C Italia** can provide vertical or horizontal loading tests, compression and tension load tests for different type of foundations:

- large diameter piles
- micropiles
- instrumented piles

### Our services are:

- ⇒ piles instrumentation (supply and installation of vibrating wire strain gauges, tell tales, borehole rod extensometers, pressure cells...)
- ⇒ technical assistance for reaction system installation
- ⇒ installation of measuring apparatus and load application system
- $\Rightarrow$  data acquisition and report preparation