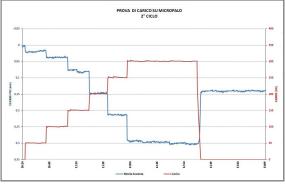

# **DATA PROCESSING**

Data can be simultaneously displayed during the test: load and individual displacement in real time, average settlement, etc. Afterwards a technical report of results including data tables and graphs is produced.

Data acquisition system

Real-time graphs

Applied load and settlement versus time