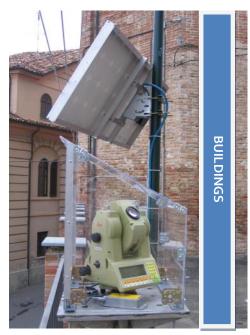

## **APPLICATIONS**

- convergence measurements and precise leveling of tunnels
- monitoring of landslides behaviour
- railways alignment
- structural monitoring and surveys of bridges and viaducts with GPS technology
- deformation measurements and precise leveling across the different stages of buildings construction