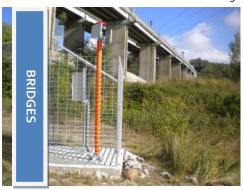

## **APPLICATIONS**

- convergence measurements and precise leveling of tunnels
- monitoring of landslides behaviour
- railways alignment
- structural monitoring and surveys of bridges and viaducts with GPS technology
- deformation measurements and precise leveling across the different stages of buildings construction