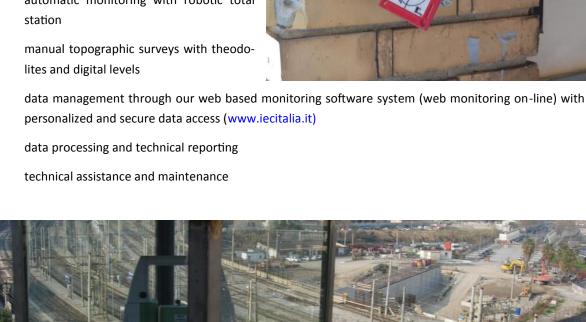

## **TOPOGRAPHIC Monitoring**

I & C Italia provides the following professional services:

- planning and development of topographic monitoring system (control points and benchmarks)
- planning and development of GPS surveying systems
- installation of reflective targets and topographic accessories (I&C Italia product catalogue)
- automatic monitoring with robotic total
- lites and digital levels
- data management through our web based monitoring software system (web monitoring on-line) with