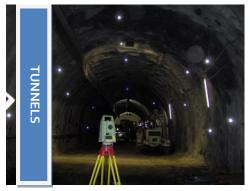

## **APPLICATIONS**

- convergence measurements and precise leveling of tunnels
- monitoring of landslides behaviour
- railways alignment
- structural monitoring and surveys of bridges and viaducts with GPS technology
- deformation measurements and precise leveling across the different stages of buildings construction