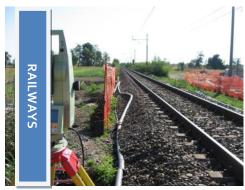

## **APPLICATIONS**

- convergence measurements and precise leveling of tunnels
- monitoring of landslides behaviour
- railways alignment
- structural monitoring and surveys of bridges and viaducts with GPS technology
- deformation measurements and precise leveling across the different stages of buildings construction