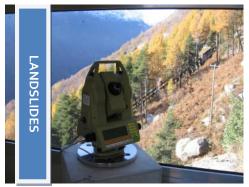

## **APPLICATIONS**

- convergence measurements and precise leveling of tunnels
- monitoring of landslides behaviour
- railways alignment
- structural monitoring and surveys of bridges and viaducts with GPS technology
- deformation measurements and precise leveling across the different stages of buildings construction